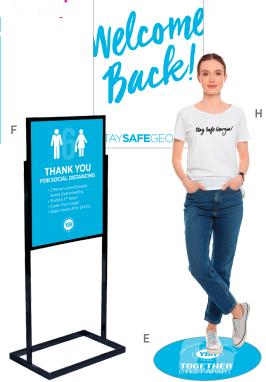

#### F. STANDING SIGN DISPLAY

Narrow standing display looks great without taking up too much space. Easy-to-update, double-sided.

**Size:** Multiple sizes (23 X 56 shown) **Colors:** Black, Chrome

#### H. PERFECT BLEND TEE

100% pure tee perfection from the softest 50/50 blend. Add your logo or inspirational messaging.

Size: XL - 4XL

Colors: Assorted Colors

Communicorp is here to help guide you and your business through these difficult times.