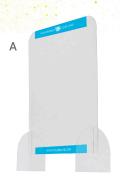

#### **B. DELUXE A-FRAME**

Double-sided messaging will catch the eyes of passer-byers. Plastic frame is maintenance-free and weather resistant. Fold for easy storage.

**Size:** Multiple sizes (27 X 39 shown) **Colors:** Black, White