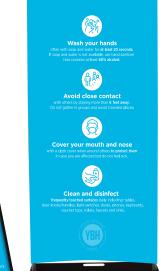

#### D. WINDOW CLING

These reusable clings are perfect for temporary messaging. Available in various shapes, sizes and substrates for indoor or outdoor weather. Fade resistant available.

### E. SURFACE DECALS

Direct traffic with these reusable decals that stick to most surfaces. Available in various shapes and sizes. For indoor or outdoor use.

**Size:** Multiple sizes **Colors:** Full color