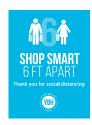

## G. POLE BANNER

This Pole Pocket Banner is vibrantly printed on both sides for double visibility. Vinyl material is strong and weather-resistant.

**Size:** Multiple sizes (24 X 36 shown) **Colors:** Full color